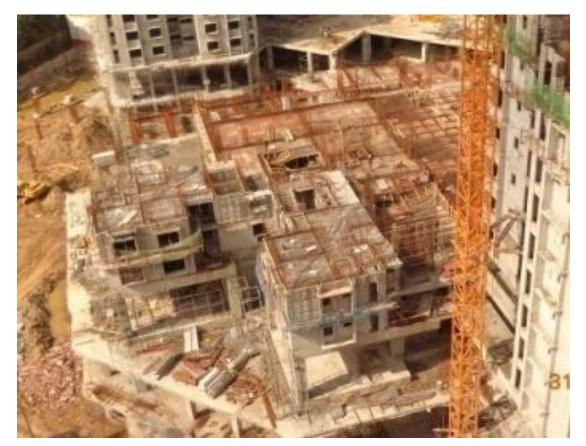

**TOWER A:** Level 4 Roof, Clubhouse Slab Reinforcement and Shuttering works in Progress.

**TOWER B:** Level 11 Roof Shuttering and Reinforcement Works in Progress

**TOWER C :** Level 16 Roof completed

**TOWER D:** Terrace work and Toilet Bore Packing Works in Progress

**TOWER E:** Level 16 Terrace work and Level 10 Toilet Bore Packing Works in Progress

**TOWER F:** LMR Bottom Slab Completed and Toilet Water Proofing in Level 14 Works in Progress.

**TOWER G:** Level 8 Roof Reinforcement and Shuttering Works in Progress

**TOWER H:** Upper Basement Column Casting Works in Progress.

**TOWER J :** Upper Basement Column Casting , Slab Shuttering & Reinforcement Works in Progress .

**TOWER K:** Level 9 Roof Shuttering & Reinforcement Works in Progress.

**TOWER L, M & N:** Lower Basement Column Casting Works in Progress

#### **PODIUM:**

- 1. Podium south side slab retaining wall & footing in progress.
- 2. Tower J & K podium area slab shuttering, reinforcement & concrete in progress.
- 3. Tower F podium area slab shuttering, reinforcement & concrete in progress.
- 4. Tower E south side near expansion joint area grade slab concrete completed.
- 5. Tower G painting in progress at lower basement level south side.
- 6. Tower A grinding in progress at upper basement level