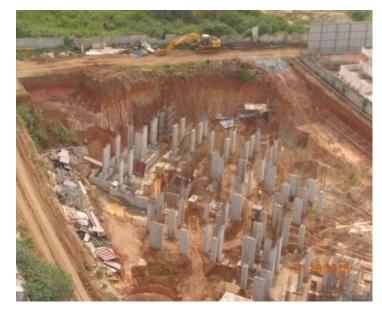

**TOWER H:** Upper Basement Column Casting Works in Progress.

**TOWER J :** Upper Basement Column Casting , Slab Shuttering & Reinforcement Works in Progress .

**TOWER K:** Level 9 Roof Shuttering & Reinforcement Works in Progress.

**TOWER L, M & N:** Lower Basement Column Casting Works in Progress