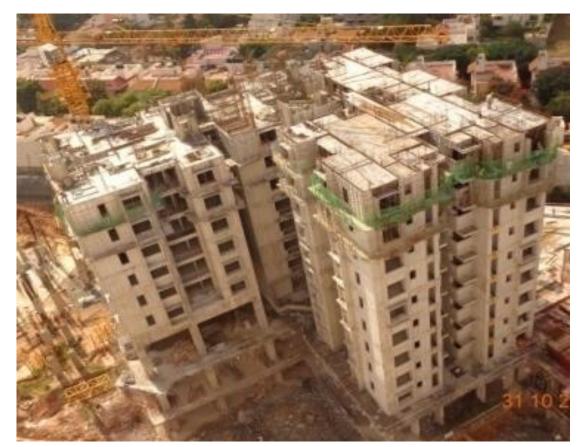

**TOWER A:** Level 4 Roof, Clubhouse Slab Reinforcement and Shuttering works in Progress.

**TOWER B:** Level 11 Roof Shuttering and Reinforcement Works in Progress

**TOWER C :** Level 16 Roof completed

**TOWER D:** Terrace work and Toilet Bore Packing Works in Progress

**TOWER E:** Level 16 Terrace work and Level 10 Toilet Bore Packing Works in Progress

**TOWER F:** LMR Bottom Slab Completed and Toilet Water Proofing in Level 14 Works in Progress.

**TOWER G:** Level 8 Roof Reinforcement and Shuttering Works in Progress