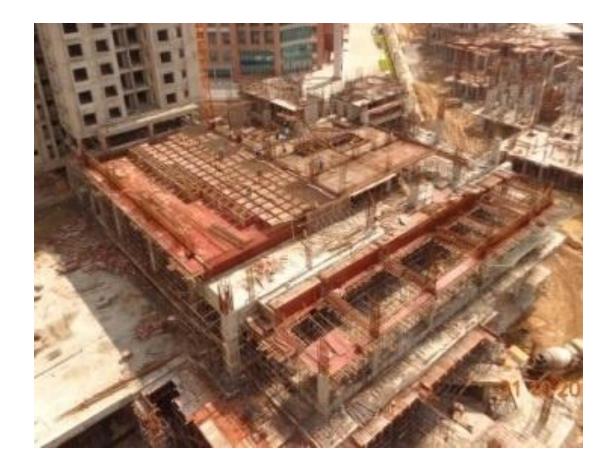

**TOWER A:** Level 4 Roof, Clubhouse Slab Reinforcement and Shuttering works in Progress.

**TOWER B:** Level 11 Roof Shuttering and Reinforcement Works in Progress

**TOWER C :** Level 16 Roof completed

**TOWER D:** Terrace work and Toilet Bore Packing Works in Progress

**TOWER E:** Level 16 Terrace work and Level 10 Toilet Bore Packing Works in Progress

**TOWER F:** LMR Bottom Slab Completed and Toilet Water Proofing in Level 14 Works in Progress.

**TOWER G:** Level 8 Roof Reinforcement and Shuttering Works in Progress

**TOWER H:** Upper Basement Column Casting Works in Progress.

**TOWER J :** Upper Basement Column Casting , Slab Shuttering & Reinforcement Works in Progress .

**TOWER K:** Level 9 Roof Shuttering & Reinforcement Works in Progress.

**TOWER L, M & N:** Lower Basement Column Casting Works in Progress

#### **PODIUM:**

- 1. Podium south side slab retaining wall & footing in progress.
- 2. Tower J & K podium area slab shuttering, reinforcement & concrete in progress.
- 3. Tower F podium area slab shuttering, reinforcement & concrete in progress.
- 4. Tower E south side near expansion joint area grade slab concrete completed.
- 5. Tower G painting in progress at lower basement level south side.
- 6. Tower A grinding in progress at upper basement level