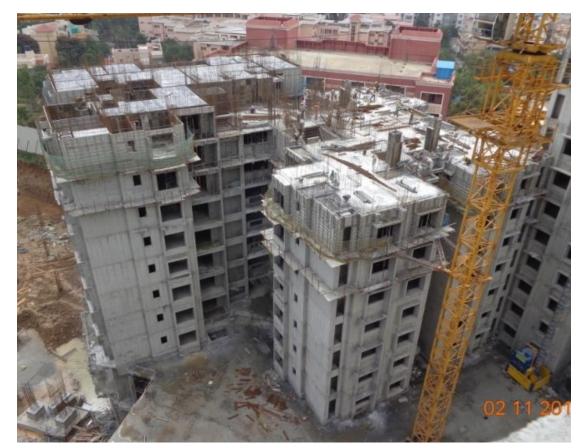

**TOWER A:** Level 4 Roof, Clubhouse Slab Reinforcement and Shuttering works in Progress.

**TOWER B:** Level 11 Roof Shuttering and Reinforcement Works in Progress

**TOWER C :** Level 16 Roof completed

**TOWER D:** Terrace work and Toilet Bore Packing Works in Progress

**TOWER E:** Level 16 Terrace work and Level 10 Toilet Bore Packing Works in Progress

**TOWER F:** LMR Bottom Slab Completed and Toilet Water Proofing in Level 14 Works in Progress.

**TOWER G:** Level 8 Roof Reinforcement and Shuttering Works in Progress

**TOWER H:** Upper Basement Column Casting Works in Progress.

**TOWER J :** Upper Basement Column Casting , Slab Shuttering & Reinforcement Works in Progress .

**TOWER K:** Level 9 Roof Shuttering & Reinforcement Works in Progress.

**TOWER L, M & N:** Lower Basement Column Casting Works in Progress