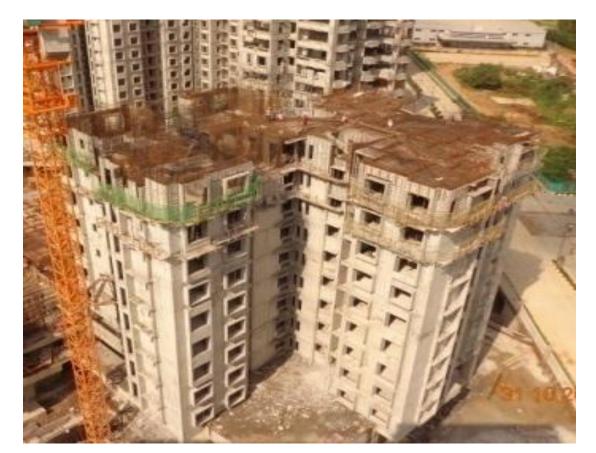

**TOWER A:** Level 4 Roof, Clubhouse Slab Reinforcement and Shuttering works in Progress.

**TOWER B:** Level 11 Roof Shuttering and Reinforcement Works in Progress

**TOWER C :** Level 16 Roof completed

**TOWER D:** Terrace work and Toilet Bore Packing Works in Progress

**TOWER E:** Level 16 Terrace work and Level 10 Toilet Bore Packing Works in Progress

**TOWER F:** LMR Bottom Slab Completed and Toilet Water Proofing in Level 14 Works in Progress.

**TOWER G:** Level 8 Roof Reinforcement and Shuttering Works in Progress

**TOWER H:** Upper Basement Column Casting Works in Progress.

**TOWER J :** Upper Basement Column Casting , Slab Shuttering & Reinforcement Works in Progress .

**TOWER K:** Level 9 Roof Shuttering & Reinforcement Works in Progress.

**TOWER L, M & N:** Lower Basement Column Casting Works in Progress

#### **PODIUM:**

- 1. Podium south side slab retaining wall & footing in progress.
- 2. Tower J & K podium area slab shuttering, reinforcement & concrete in progress.
- 3. Tower F podium area slab shuttering, reinforcement & concrete in progress.
- 4. Tower E south side near expansion joint area grade slab concrete completed.
- 5. Tower G painting in progress at lower basement level south side.
- 6. Tower A grinding in progress at upper basement level