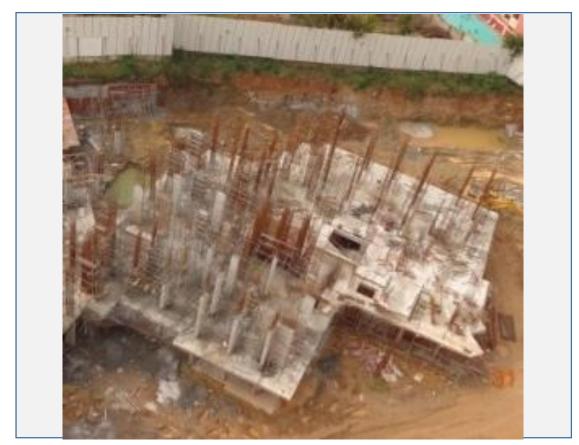

**TOWER L, M & N:** Lower Basement Column Casting Works in Progress

#### **PODIUM:**

- 1. Podium south side slab retaining wall & footing in progress.
- 2. Tower J & K podium area slab shuttering, reinforcement & concrete in progress.
- 3. Tower F podium area slab shuttering, reinforcement & concrete in progress.
- 4. Tower E south side near expansion joint area grade slab concrete completed.
- 5. Tower G painting in progress at lower basement level south side.
- 6. Tower A grinding in progress at upper basement level