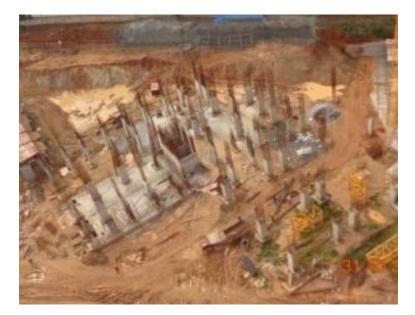

**TOWER H:** Upper Basement Column Casting Works in Progress.

**TOWER J :** Upper Basement Column Casting , Slab Shuttering & Reinforcement Works in Progress .

**TOWER K:** Level 9 Roof Shuttering & Reinforcement Works in Progress.

**TOWER L, M & N:** Lower Basement Column Casting Works in Progress