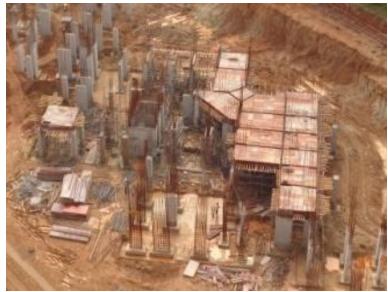

**TOWER H:** Upper Basement Column Casting Works in Progress.

**TOWER J :** Upper Basement Column Casting , Slab Shuttering & Reinforcement Works in Progress .

**TOWER K:** Level 9 Roof Shuttering & Reinforcement Works in Progress.

**TOWER L, M & N:** Lower Basement Column Casting Works in Progress